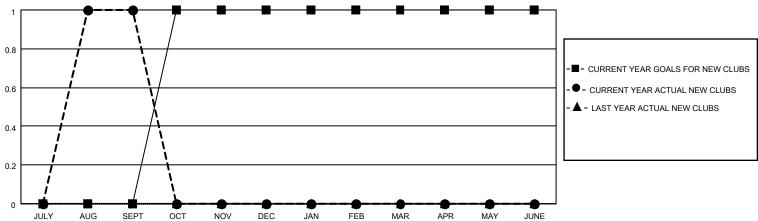

## **LOCATION PRINCE EDWARD ISLAND**

| _AND | District N 1 | Results as of: 9/30/2020 |
|------|--------------|--------------------------|
|      |              |                          |

| Clubs                 |               |           |               | Members               |                        |                         |                                                    |  |
|-----------------------|---------------|-----------|---------------|-----------------------|------------------------|-------------------------|----------------------------------------------------|--|
| RESULTS FOR 2020-2021 |               |           |               | RESULTS FOR 2020-2021 |                        |                         |                                                    |  |
| QUARTER               | NEW CLUB GOAL | NEW CLUBS | DROPPED CLUBS | QUARTER MEME          | BER GROWTH NET<br>GOAL | MEMBER GROWTH<br>ACTUAL | DROPPED<br>MEMBERS ACTUAL<br>(including transfers) |  |
| JULY/AUG/SEPT         | 0             | 1         | 0             | JULY/AUG/SEPT         | 10                     | 36                      | 23                                                 |  |
| OCT/NOV/DEC           | 1             | 0         | 0             | OCT/NOV/DEC           | 0                      | 0                       | 0                                                  |  |
| JAN/FEB/MAR           | 0             | 0         | 0             | JAN/FEB/MAR           | 10                     | 0                       | 0                                                  |  |
| APR/MAY/JUNE          | 0             | 0         | 0             | APR/MAY/JUNE          | 10                     | 0                       | 0                                                  |  |

## GOALS AND ACTUAL NEW CLUBS CUMULATIVE