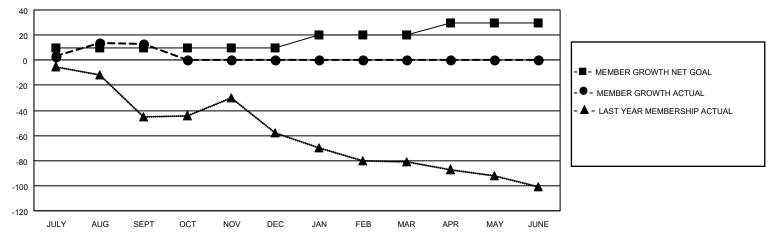

## **LOCATION PRINCE EDWARD ISLAND**

| _AND | District N 1 | Results as of: 9/30/2020 |
|------|--------------|--------------------------|
|      |              |                          |

| Clubs                 |               |           |               | Members               |                        |                         |                                                    |  |
|-----------------------|---------------|-----------|---------------|-----------------------|------------------------|-------------------------|----------------------------------------------------|--|
| RESULTS FOR 2020-2021 |               |           |               | RESULTS FOR 2020-2021 |                        |                         |                                                    |  |
| QUARTER               | NEW CLUB GOAL | NEW CLUBS | DROPPED CLUBS | QUARTER MEME          | BER GROWTH NET<br>GOAL | MEMBER GROWTH<br>ACTUAL | DROPPED<br>MEMBERS ACTUAL<br>(including transfers) |  |
| JULY/AUG/SEPT         | 0             | 1         | 0             | JULY/AUG/SEPT         | 10                     | 36                      | 23                                                 |  |
| OCT/NOV/DEC           | 1             | 0         | 0             | OCT/NOV/DEC           | 0                      | 0                       | 0                                                  |  |
| JAN/FEB/MAR           | 0             | 0         | 0             | JAN/FEB/MAR           | 10                     | 0                       | 0                                                  |  |
| APR/MAY/JUNE          | 0             | 0         | 0             | APR/MAY/JUNE          | 10                     | 0                       | 0                                                  |  |

## GOALS AND ACTUAL MEMBERS CUMULATIVE

| ·                |    |                                |                                 |                |      |
|------------------|----|--------------------------------|---------------------------------|----------------|------|
| DROPPED CLUBS: 0 |    | 13 CLUBS OF 79 ADDED 1 OR MORE | GENDER DISTRIBUTION             |                |      |
|                  |    | NEW MEMBERS                    | MALE                            | 1,305 (75.96%) |      |
|                  |    |                                | FEMALE                          | 413 (24.04%)   |      |
| DROPPED MEMBERS  |    |                                |                                 | ,              |      |
| DECEASED         | 8  | CLICK HERE FOR CUMULATIVE      | TOTAL FAMILY UNIT MEMBERS       |                | 280  |
| CLUB CANCELLED 0 |    | MEMBERSHIP DATA                |                                 |                | 4.40 |
| OTHER            | 15 |                                | FAMILY MEMBERS PAYING HALF DUES |                | 142  |
| TOTAL            | 23 |                                |                                 |                |      |